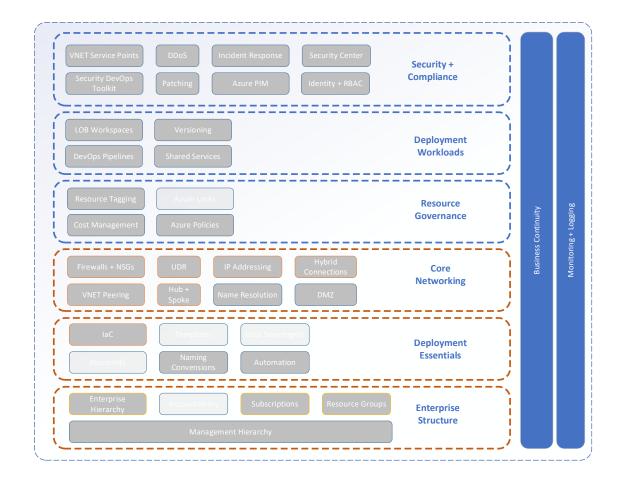

### Leverage proven approaches

- Microsoft Cloud Adoption Framework
- Well Architected Framework
- TOGAF
- Agile/SCRUM methodologies

#### Utilize automation tools and accelerators

- Cost-effective solutions offers and incentives
- Short delivery cycles 3 to 6 month turn around on standardized implementations
- Support environmentally sustainable initiatives