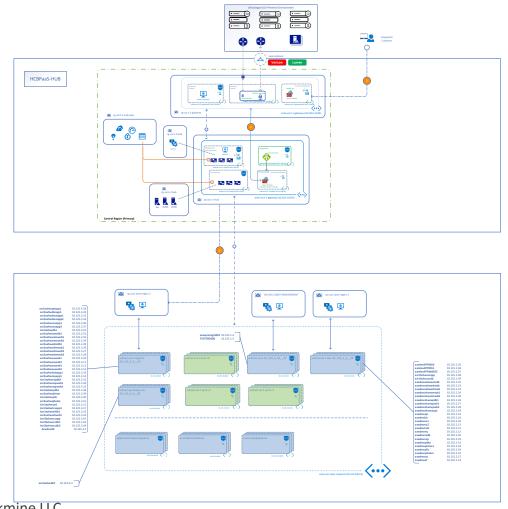

### TMG Health

TMG Health is a healthcare BPaaS software vendor acquired by Cognizant Technologies. We were engaged to build a healthcare cloud platform for hosting their flagship products QNXT and Facets.

- Cloud Landing Zone design
- ExpressRoute Setup
- Site2Site VPN setup (backup hybrid connection)
- Hub & Spoke Model
- Automated VM deployment using CloudWise deploy and Azure Dev Ops
- API Management
- Application Gateway
- Site Recovery
- Splunk Integration