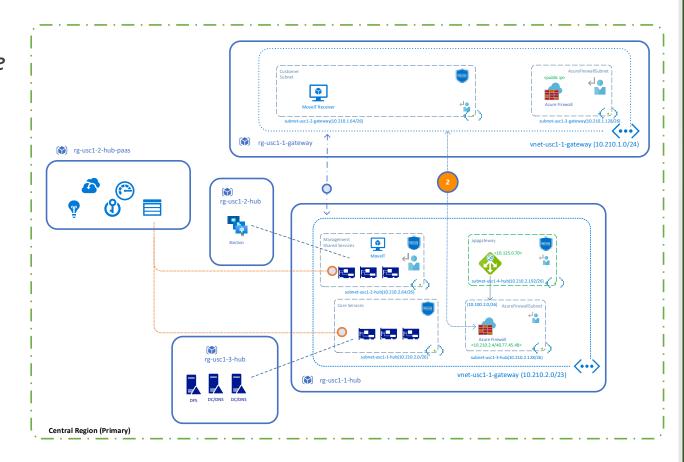

### TMG Health

TMG Health is a healthcare BPaaS software vendor acquired by Cognizant Technologies. We were engaged to build a healthcare cloud platform for hosting their flagship products QNXT and Facets.

- Cloud Landing Zone design
- ExpressRoute Setup
- Site2Site VPN setup (backup hybrid connection)
- Hub & Spoke Model
- Automated VM deployment using CloudWise deploy and Azure Dev Ops
- API Management
- Application Gateway
- Site Recovery
- Splunk Integration